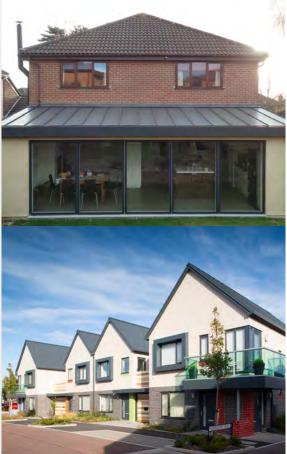

# Catnic® Urban, innovative snap-lock standing seam roof & wall cladding systems for residential buildings

Catnic® Urban (previously known as Colorcoat Urban®) is a fully supported standing seam system designed, manufactured and CE marked in accordance with BS EN 14783:2013. Quick build times are possible with neat crisp finishes to complement design and build choices.

Manufactured from Tata Steel's Colorcoat HPS200 Ultra®, and also available in Colorcoat Prisma®, Catnic® Urban is a cost-effective alternative to traditional copper and zinc

standing seam roof systems. Seven times lighter than tile equivalents, it is easy to handle on site and quick to fix compared with traditional roofing products.

Available in a range of colours, the system provides an original and modern roofline for any property; for pitched roofs as low as 5°.

#### **Key Benefits**

- Quick fit system reduces installation time on site compared with traditional roofing products
- Supplied as a complete kit of parts to make your roof purchase as simple as possible
- Can be installed on a roof with a pitch as low as 5° making it ideal for extensions
- Seven times lighter than traditional roof tiles
- When installed as wall cladding, can be laid vertically or horizontally
- Available with 305mm or 514mm cover widths
- BRE Green Guide A+ rated product and 100% recyclable at end of life
- BBA Approved Roofing & Cladding System
- Materials and system build-up to meet fire classification requirements
- Certified to BES 6001 a responsible sourcing standard
- CE Marked to BS EN 14783:2013
- Fully manufactured in the UK
- Robust Confidex® Home Guarantee for 25 years upon registration