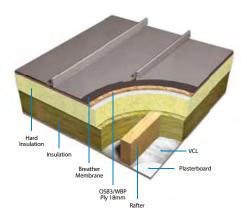

mpared with traditional roofing products
- Supplied as a complete kit of parts to make your roof purchase as simple as possible
- Can be installed on a roof with a pitch as low as 5° making it ideal for extensions
- Seven times lighter than traditional roof tiles
- When installed as wall cladding, can be laid vertically or horizontally
- Available with 305mm or 514mm cover widths
- BRE Green Guide A+ rated product and 100% recyclable at end of life
- BBA Approved Roofing & Cladding System
- Materials and system build-up to meet fire classification requirements
- Certified to BES 6001 a responsible sourcing standard
- CE Marked to BS EN 14783:2013
- Fully manufactured in the UK
- Robust Confidex® Home Guarantee for 25 years upon registration

Suitable for both warm and cold roof build-ups





04 Build it better with Catnic

### Services

Catnic® Urban comes with a range of services including guarantees, colour consultancy and expert advice and guidance built up over 50 years.

#### **Confidex® Home Guarantee**

Catnic® Urban is available with the Confidex® Home Guarantee, the 25-year performance guarantee for Colorcoat HPS200 Ultra® and Colorcoat Prisma® when used for cladding homes in the UK and Ireland.

This Guarantee is "solar ready" - allowing you to install clip and fix solar panels on your roof at any point in the guarantee duration (see terms and conditions).

#### **British Board of Agrément Certificate**

The strength and stability, weathertightness, condensation risk and durability of Catnic® Urban are certified by the BBA when used for both roof and wall claddin