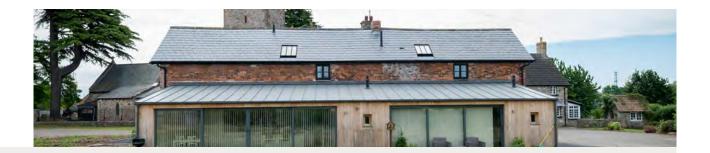

# Catnic® Urban, innovative snap-lock standing seam roof & wall cladding systems for residential buildings

Catnic® Urban (previously known as Colorcoat Urban®) is a fully supported standing seam system designed, manufactured and CE marked in accordance with BS EN 14783:2013. Quick build times are possible with neat crisp finishes to complement design and build choices.

Manufactured from Tata Steel's Colorcoat HPS200 Ultra®, and also available in Colorcoat Prisma®, Catnic® Urban is a cost-effective alternative to traditional copper and zinc

standing seam roof systems. Seven times lighter than tile equivalents, it is easy to handle on site and quick to fix compared with traditional roofing products.

Available in a range of colours, the system provides an original and modern roofline for any property; for pitched roofs as low as 5°.