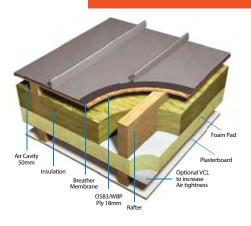

ared with traditional roofing products
- Supplied as a complete kit of parts to make your roof purchase as simple as possible
- Can be installed on a roof with a pitch as low as 5° making it ideal for extensions
- Seven times lighter than traditional roof tiles
- When installed as wall cladding, can be laid vertically or horizontally
- Available with 305mm or 514mm cover widths
- BRE Green Guide A+ rated product and 100% recyclable at end of life
- BBA Approved Roofing & Cladding System
- Materials and system build-up to meet fire classification requirements
- Certified to BES 6001 a responsible sourcing standard
- CE Marked to BS EN 14783:2013
- Fully manufactured in the UK
- Robust Confidex® Home Guarantee for 25 years upon registration

Suitable for both warm and cold roof build-ups





04 Build it better with Catnic

### Services

Catnic® Urban comes with a range of services including guarantees, colour consultancy and expert advice and guidance built up over 50 years.

#### **Confidex® Home Guarantee**

Catnic® Urban is available with the Confidex® Home Guarantee, the 25-year performance guarantee for Colorcoat HPS200 Ultra® and Colorcoat Prisma® when used for cladding homes in the UK and Ireland.

This Guarantee is "solar ready" - allowing you to install clip and fix solar panels on your roof at any point in the guarantee duration (see terms and conditions).

#### **British Board of Agrément Certificate**

The strength and stability, weathertightness, condensation risk and durability of Catnic® Urban are certified by the BBA when used for both roof and wall cladding.