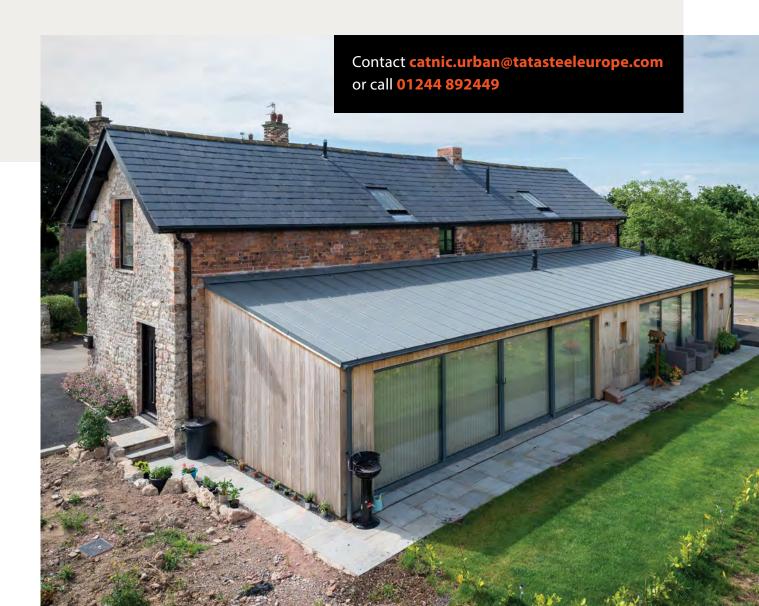

# Catnic® Urban, innovative snap-lock standing seam roof & wall cladding systems for residential buildings

Catnic® Urban (previously known as Colorcoat Urban®) is a fully supported standing seam system designed, manufactured and CE marked in accordance with BS EN 14783:2013. Quick build times are possible with neat crisp finishes to complement design and build choices.

Manufactured from Tata Steel's Colorcoat HPS200 Ultra®, and also available in Colorcoat Prisma®, Catnic® Urban is a cost-effective alternative to traditional copper and zinc

standing seam roof systems. Seven times lighter than tile equivalents, it is easy to handle on site and quick to fix compared with traditional roofing products.

Available in a range of colours, the system provides an original and modern roofline for any property; for pitched roofs as low as 5°.